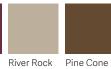

## River Rock

Alleviating, timeless and quiet. The color of stone, rock and alloy. River Rock allows other colors and materials to be showcased to their fullest.

#### Pine Cone

Rich, familiar and grounding. The color of terra firma, soil and the earth. Pine cone behaves as a foundational neutral, easily partnered with other color options.