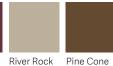

#### Pine Cone

Rich, familiar and grounding. The color of terra firma, soil and the earth. Pine cone behaves as a foundational neutral, easily partnered with other color options.

## River Rock

Alleviating, timeless and quiet. The color of stone, rock and alloy. River Rock allows other colors and materials to be showcased to their fullest.