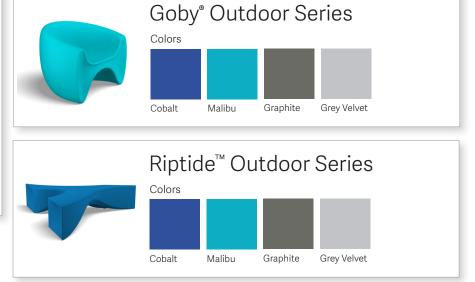

d fabric options.

\*For complete details see norix.com. Options and pricing may vary depending on your configuration.



# **Fabrics**

To view our fabric selection, scan this QR code. You will be redirected to our fabrics page with links to all of our fabric partners.









## Forma Series











Montana Walnut





Graphite



Raven

Steel Base



Metallic Silver



Terra Series



Wood Arm Caps



Teak





Arm Caps

Maple









**Affinity Series** 



Wood Backs





Arm Caps



Black

Frames



Metallic Silver



Wink<sup>™</sup> Series







Lagoon









River Rock









**Toro Series** 



Seat Colors



Harvest



## RockSmart®

Seat Colors











Wild Berry River Rock Pine Cone Graphite



**Element Series** 









Arm Cap / Leg Colors



Raven

























# Forté® Café Tables

#### Laminate Tops











Titanium Evolve

Game Top

Molded Base





Graphite Raven



# Leg Style Tables

#### Laminates









Walnut



Evolve



Titanium Evolve Game Top

Bases







Black Metallic Silver



# X-Base Tables

Laminate Tops



Maple









Evolve



Evolve Game Top

Laminate Base



Black



## Max-Master Tables

Seat Colors















Raven





Stainless

Legs



Metallic Silver

#### Laminate Tops













Evolve Game Top

Stainless Steel Tops





Stainless Steel with Quietcore

\*Available on 42" and 54" round

\*Available on 30" x 72" and 30" x 96"

Kensington Wild Cherry Asian Sun Maple



Montana Walnut



Titanium Evolve



# Multi-Purpose Tables











Titanium Evolve

Game Top

Bases





Metallic Silve