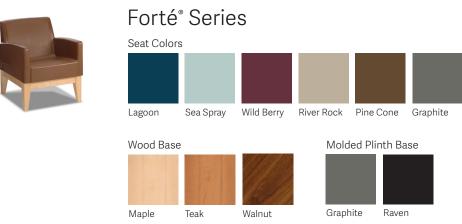

# Lagoon

Soothing, tranquil and contemplative. The color of sapphire, blue birds and fresh water. Lagoon is easily used in high quantities, but will never compete with other materials and color.

#### Pine Cone

Rich, familiar and grounding. The color of terra firma, soil and the earth. Pine cone behaves as a foundational neutral, easily partnered with other color options.

# Sea Spray

Breezy and refreshing. Sea Spray takes us to the Caribbean, far away island waters, summer pool parties and sun-kissed dew drops. With just a hint of mint, it's cooling and calming. A perfect partner for all palettes.

## River Rock

Alleviating, timeless and quiet. The color of stone, rock and alloy. River Rock allows other colors and materials to be showcased to their fullest.

# Wild Berry

Velvety, lush and assured. Wild Berry is the color of farm-to-table ripened berries, produce and fermented grapes. It's a time-honored color designating prosperity and abundance. Behaving as a hue or a neutral, soft spoken but unyielding. This color partners with all others to provide added interest.

# Graphite

Proud, approachable and expansive. Graphite is a confident neutral. The color of pewter, metamorphic rock, and treasured land and sea fauna. Graphite is a staple with an earnest voice.