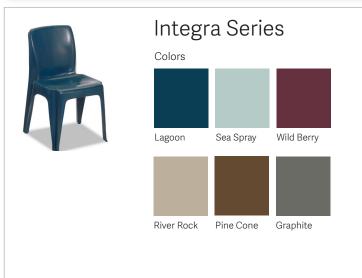

# Lagoon

Soothing, tranquil and contemplative. The color of sapphire, blue birds and fresh water. Lagoon is easily used in high quantities, but will never compete with other materials and color.

#### Pine Cone

Rich, familiar and grounding. The color of terra firma, soil and the earth. Pine cone behaves as a foundational neutral, easily partnered with other color options.

# Sea Spray

Breezy and refreshing. Sea Spray takes us to the Caribbean, far away island waters, summer pool parties and sun-kissed dew drops. With just a hint of mint, it's cooling and calming. A perfect partner for all palettes.

## River Rock

Alleviating, timeless and quiet. The color of stone, rock and alloy. River Rock allows other colors and materials to be showcased to their fullest.

# Wild Berry

Velvety, lush and assured. Wild Berry is the color of farm-to-table ripened berries, produce and fermented grapes. It's a time-honored color designating prosperity and abundance. Behaving as a hue or a neutral, soft spoken but unyielding. This color partners with all others to provide added interest.

# Graphite

Proud, approachable and expansive. Graphite is a confident neutral. The color of pewter, metamorphic rock, and treasured land and sea fauna. Graphite is a staple with an earnest voice.