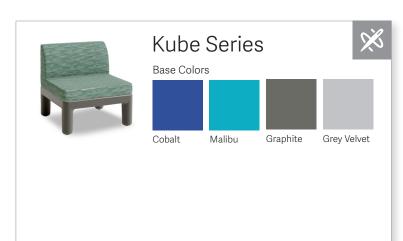

fabric options.

\*For complete details see norix.com. Options and pricing may vary depending on your configuration.



# **Fabrics**

To view our fabric selection, scan this QR code. You will be redirected to our fabrics page with links to all of our fabric partners.









## Forma Series











Montana Walnut





Graphite



Raven

Steel Base



Metallic Silver



Terra Series



Wood Arm Caps



Teak





Arm Caps

Maple









**Affinity Series** 



Wood Backs





Arm Caps



Black

Frames



Metallic Silver



Wink<sup>™</sup> Series







Lagoon









River Rock









**Toro Series** 



Seat Colors



Harvest



## RockSmart®

Seat Colors











Wild Berry River Rock Pine Cone Graphite



**Element Series** 









Arm Cap / Leg Colors



Raven

























# Forté® Café Tables

#### Laminate Tops











Titanium Evolve

Game Top

Molded Base





Graphite Raven



# Leg Style Tables

#### Laminates









Walnut



Evolve



Titanium Evolve Game Top

Bases







Black Metallic Silver



# X-Base Tables

Laminate Tops



Maple









Evolve



Evolve Game Top

Laminate Base



Black



## Max-Master Tables

Seat Colors















Raven





Stainless

Legs



Metallic Silver

#### Laminate Tops













Evolve Game Top

Stainless Steel Tops





Stainless Steel with Quietcore

\*Available on 42" and 54" round

\*Available on 30" x 72" and 30" x 96"

Kensington Wild Cherry Asian Sun Maple



Montana Walnut



Titanium Evolve



# Multi-Purpose Tables











Titanium Evolve

Game Top

Bases





Metallic Silver