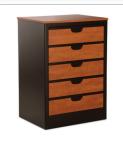

ve Game Top

Laminate Base



Black



## Max-Master Tables

Seat Colors















Raven





Stainless

Legs



Metallic Silver

#### Laminate Tops













Evolve Game Top

Stainless Steel Tops





Stainless Steel with Quietcore

\*Available on 42" and 54" round

\*Available on 30" x 72" and 30" x 96"

Kensington Wild Cherry Asian Sun Maple



Montana Walnut



Titanium Evolve



# Multi-Purpose Tables











Titanium Evolve

Game Top

Bases





Metallic Silver Black



# Jupiter Tables

Laminate Tops













Evolve Game Top

Molded Base



Raven

Legs



## Oasis® Cafeteria Tables

Seat Colors









River Rock



Pine Cone





Black

Metallic Silver

Laminate Tops













Steel Top

Stainless Steel Inlay



# Prodigy® Bedroom Furniture

Colors



Harvest





## Titan® Bedroom **Furniture**

Steel Colors







Wild Cherry



# Attenda® Bedroom Furniture

Colors









Laminate Top







Montana Walnut

\*Laminate tops available on Deluxe Nightstand, Deluxe Open Chest and Desk.



# Protégé<sup>™</sup> Bedroom Furniture

Steel Colors



Ebony



Wild Cherry



# Safehouse® Bedroom Furniture

Wood





Wild Cherry Oak







Colors



River Rock Lagoon





SafeStore





Black Max



# SafeDoor® | Anti-Ligature Door

















River Stone

Golden Sunset

Autumn Waterfall

Spring Blossom

Tropical Beach

Cascading Waterfall

Pine Woodgrain

Teak Woodgrain



## Comfort Shield® Sealed Seam Mattress

Mattress Material Colors











# Comfort Shield® Seamless Mattress

Color



Slate



## InteleStation® Video Visitation

Seat Colors