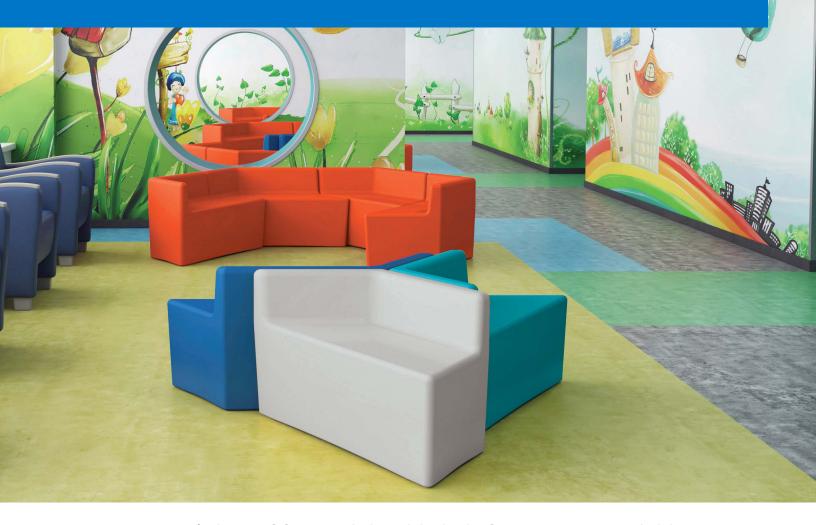

# Kids Furniture Palette

Norix Furniture's line of fun and durable kids furniture is available in a vibrant and engaging color palette made up of four bright hues that are certain to resonate with children and inspire their imagination.