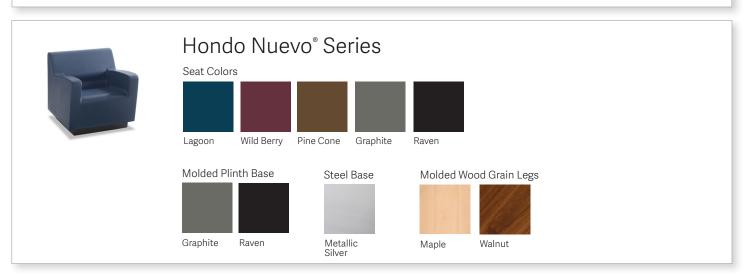

# Lagoon

Soothing, tranquil and contemplative. The color of sapphire, blue birds and fresh water. Lagoon is easily used in high quantities, but will never compete with other materials and color.

# Wild Berry

Velvety, lush and assured. Wild Berry is the color of farm-to-table ripened berries, produce and fermented grapes. It's a time-honored color designating prosperity and abundance. Behaving as a hue or a neutral, soft spoken but unyielding. This color partners with all others to provide added interest.

#### Pine Cone

Rich, familiar and grounding. The color of terra firma, soil and the earth. Pine cone behaves as a foundational neutral, easily partnered with other color options.

# Graphite

Proud, approachable and expansive. Graphite is a confident neutral. The color of pewter, metamorphic rock, and treasured land and sea fauna. Graphite is a staple with an earnest voice.