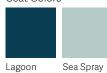

# Lagoon

Soothing, tranquil and contemplative. The color of sapphire, blue birds and fresh water. Lagoon is easily used in high quantities, but will never compete with other materials and color.

# Sea Spray

Breezy and refreshing. Sea Spray takes us to the Caribbean, far away island waters, summer pool parties and sun-kissed dew drops. With just a hint of mint, it's cooling and calming. A perfect partner for all palettes.