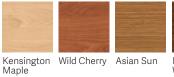

#### Laminate Tops

Evolve Game Top

Stainless Steel Tops

Stainless Steel with Quietcore

\*Available on 42" and 54" round

\*Available on 30" x 72" and 30" x 96"

Kensington Wild Cherry Asian Sun Maple

Montana Walnut