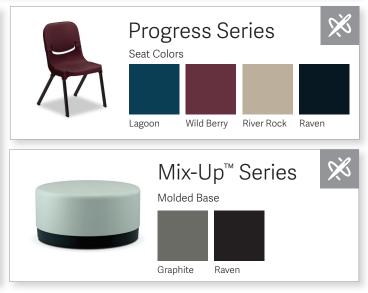

## RockSmart®

Seat Colors

Wild Berry River Rock Pine Cone Graphite

**Element Series** 

Arm Cap / Leg Colors

Raven