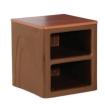

# Attenda® Bedroom Furniture

Colors

Laminate Top

Montana Walnut

\*Laminate tops available on Deluxe Nightstand, Deluxe Open Chest and Desk.