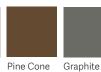

#### Pine Cone

Rich, familiar and grounding. The color of terra firma, soil and the earth. Pine cone behaves as a foundational neutral, easily partnered with other color options.

# Graphite

Proud, approachable and expansive. Graphite is a confident neutral. The color of pewter, metamorphic rock, and treasured land and sea fauna. Graphite is a staple with an earnest voice.