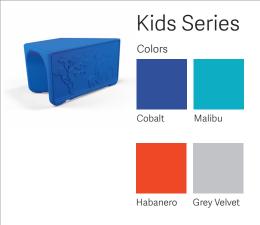

# Kids Furniture Palette

Norix Furniture's line of fun and durable kids furniture is available in a vibrant and engaging color palette made up of four bright hues that are certain to resonate with children and inspire their imagination.

Malibu Cobalt

Habanero Grey Velvet