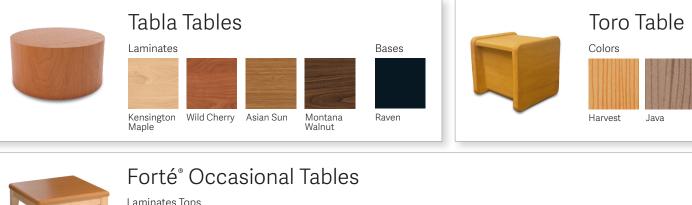

options.

\*For complete details see norix.com. Options and pricing may vary depending on your configuration.



# **Fabrics**

To view our fabric selection, scan this QR code. You will be redirected to our fabrics page with links to all of our fabric partners.









## Forma Series











Montana Walnut





Graphite



Raven

Steel Base



Metallic Silver



Terra Series



Wood Arm Caps



Teak





Arm Caps

Maple









**Affinity Series** 



Wood Backs





Arm Caps



Black

Frames



Metallic Silver



Wink<sup>™</sup> Series







Lagoon









River Rock









**Toro Series** 



Seat Colors



Harvest



## RockSmart®

Seat Colors











Wild Berry River Rock Pine Cone Graphite



**Element Series** 









Arm Cap / Leg Colors



Raven

























# Forté® Café Tables

#### Laminate Tops











Titanium Evolve

Game Top

Molded Base





Graphite Raven



# Leg Style Tables

#### Laminates









Walnut



Evolve



Titanium Evolve Game Top

Bases







Black Metallic Silver



# X-Base Tables

Laminate Tops



Maple









Evolve



Evolve Game Top

Laminate Base



Black



## Max-Master Tables

Seat Colors















Raven





Stainless

Legs



Metallic Silver

#### Laminate Tops













Evolve Game Top

Stainless Steel Tops





Stainless Steel with Quietcore

\*Available on 42" and 54" round

\*Available on 30" x 72" and 30" x 96"

Kensington Wild Cherry Asian Sun Maple



Montana Walnut



Titanium Evolve



# Multi-Purpose Tables











Titanium Evolve

Game Top

Bases





Metallic Silver Black