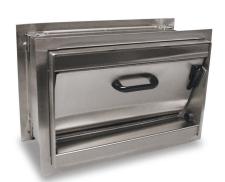

## Pass Hopper

### **SPECIFICATIONS**

Model IPH-200 Weight

47 lbs

| Dimensions |       |
|------------|-------|
| Height     | 12.5" |
| Width      | 16"   |
| Depth      | 7.8"  |

\*Intended for indoor use only

#### **Fabrication & Material**

Cut, formed and welded stainless steel assembled to fit countertop, window or wall openings. Steel and stainless steel on exposed surfaces. #4 finish stainless steel. Class 1 bullet proof. Made in the U.S.A.