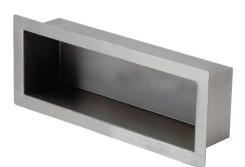

#### Model

S565-550 **Weight** 7 lbs Dimensions

| 5"   |
|------|
| 16"  |
| 7.5" |
| 18"  |
|      |

NORIX

#### **Fabrication & Material**

\*Intended for indoor use only

Formed and welded 16 gauge type 304 stainless steel. Exposed surfaces polished to #4 finish. Brushed stainless steel frame and satin interior. Made in the U.S.A.