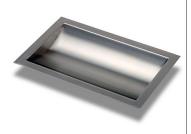

# **Deal Tray**

ModelIDT-100Dimensions10"Height10"Width16"Depth1.5"Weight3 lbs

Norix Group, Inc. 1800 W. Hawthorne Lane, Suite N West Chicago, Illinois 60185

Phone: 630-231-1331 Toll Free: 800-234-4900 Fax: 630-231-4343

### **Fabrication & Material**

16 gauge brushed stainless steel. Made in the U.S.A.