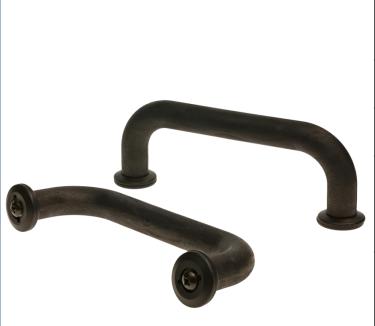

## Capture Shield Part Model CS-HK

Replacement handles and parts for all models of the capture shield series.

| Product Details          |                                                                                                                                                   |
|--------------------------|---------------------------------------------------------------------------------------------------------------------------------------------------|
| Product Name             | CS-HK                                                                                                                                             |
| Material                 | Plastic alloy with steel inserts & fasteners, and nylon molded washers                                                                            |
| Color                    | Black                                                                                                                                             |
| Product Weight           | 1.70 lbs.                                                                                                                                         |
| Description              | Replacement handle, strap, and all small parts for all models of the capture shield series. Includes instructions for assembly.                   |
| Competitive<br>Advantage | Handles are dielectric to prevent electrical pass through. Designed to accommodate 2-person usage of the capture shield, each utilizing a handle. |
| Applications             | Police, Sheriff, National Guard,<br>University Police, Riot Squad, Jail,<br>Military.                                                             |
| Comments                 | See the Paulson Tactical videos at:  www.paulsonmfg.com                                                                                           |