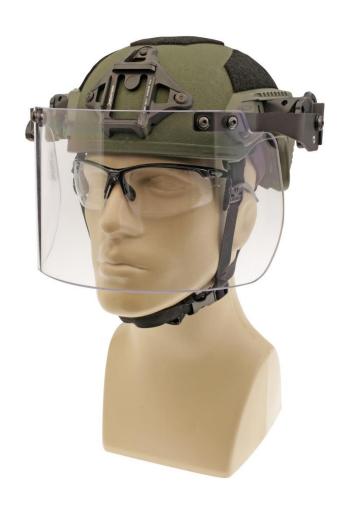

## DK7 Rail-Mount Face Shield

**Model DK7-X.250AF-RC** 

Rail-mount premium anti-fog/anti-abrasion coated face shield designed to fit helmets with the Ops-Core® side rail system. Helmet not included.

| Product Details |                                                                                                                                                                                                                                                                                                                                                                                                                                                                                                                                                                                                                                                                                                                                                                                                                                                                                                                                                                                                                                                                                                                                                                                                                                                                                                                                                                                                                                                                                                                                                                                                                                                                                                                                                                                                                                                                                                                                                                                                                                                                                                                                |
|-----------------|--------------------------------------------------------------------------------------------------------------------------------------------------------------------------------------------------------------------------------------------------------------------------------------------------------------------------------------------------------------------------------------------------------------------------------------------------------------------------------------------------------------------------------------------------------------------------------------------------------------------------------------------------------------------------------------------------------------------------------------------------------------------------------------------------------------------------------------------------------------------------------------------------------------------------------------------------------------------------------------------------------------------------------------------------------------------------------------------------------------------------------------------------------------------------------------------------------------------------------------------------------------------------------------------------------------------------------------------------------------------------------------------------------------------------------------------------------------------------------------------------------------------------------------------------------------------------------------------------------------------------------------------------------------------------------------------------------------------------------------------------------------------------------------------------------------------------------------------------------------------------------------------------------------------------------------------------------------------------------------------------------------------------------------------------------------------------------------------------------------------------------|
| Product Name    | DK7-X.250AF-RC                                                                                                                                                                                                                                                                                                                                                                                                                                                                                                                                                                                                                                                                                                                                                                                                                                                                                                                                                                                                                                                                                                                                                                                                                                                                                                                                                                                                                                                                                                                                                                                                                                                                                                                                                                                                                                                                                                                                                                                                                                                                                                                 |
| Material        | Shield- Polycarbonate; Attachment                                                                                                                                                                                                                                                                                                                                                                                                                                                                                                                                                                                                                                                                                                                                                                                                                                                                                                                                                                                                                                                                                                                                                                                                                                                                                                                                                                                                                                                                                                                                                                                                                                                                                                                                                                                                                                                                                                                                                                                                                                                                                              |
|                 | System- Plastic alloy with aluminum                                                                                                                                                                                                                                                                                                                                                                                                                                                                                                                                                                                                                                                                                                                                                                                                                                                                                                                                                                                                                                                                                                                                                                                                                                                                                                                                                                                                                                                                                                                                                                                                                                                                                                                                                                                                                                                                                                                                                                                                                                                                                            |
|                 | arms and steel inserts/components.                                                                                                                                                                                                                                                                                                                                                                                                                                                                                                                                                                                                                                                                                                                                                                                                                                                                                                                                                                                                                                                                                                                                                                                                                                                                                                                                                                                                                                                                                                                                                                                                                                                                                                                                                                                                                                                                                                                                                                                                                                                                                             |
| Color           | Shield- Clear                                                                                                                                                                                                                                                                                                                                                                                                                                                                                                                                                                                                                                                                                                                                                                                                                                                                                                                                                                                                                                                                                                                                                                                                                                                                                                                                                                                                                                                                                                                                                                                                                                                                                                                                                                                                                                                                                                                                                                                                                                                                                                                  |
|                 | Attachment System- Black                                                                                                                                                                                                                                                                                                                                                                                                                                                                                                                                                                                                                                                                                                                                                                                                                                                                                                                                                                                                                                                                                                                                                                                                                                                                                                                                                                                                                                                                                                                                                                                                                                                                                                                                                                                                                                                                                                                                                                                                                                                                                                       |
| Product Weight  | 1.38 lb.                                                                                                                                                                                                                                                                                                                                                                                                                                                                                                                                                                                                                                                                                                                                                                                                                                                                                                                                                                                                                                                                                                                                                                                                                                                                                                                                                                                                                                                                                                                                                                                                                                                                                                                                                                                                                                                                                                                                                                                                                                                                                                                       |
| Specification   | NIJ 0104.02, V-50 rated for                                                                                                                                                                                                                                                                                                                                                                                                                                                                                                                                                                                                                                                                                                                                                                                                                                                                                                                                                                                                                                                                                                                                                                                                                                                                                                                                                                                                                                                                                                                                                                                                                                                                                                                                                                                                                                                                                                                                                                                                                                                                                                    |
|                 | fragmentation                                                                                                                                                                                                                                                                                                                                                                                                                                                                                                                                                                                                                                                                                                                                                                                                                                                                                                                                                                                                                                                                                                                                                                                                                                                                                                                                                                                                                                                                                                                                                                                                                                                                                                                                                                                                                                                                                                                                                                                                                                                                                                                  |
| Description     | Rail-Mount anti-fog coated face shield                                                                                                                                                                                                                                                                                                                                                                                                                                                                                                                                                                                                                                                                                                                                                                                                                                                                                                                                                                                                                                                                                                                                                                                                                                                                                                                                                                                                                                                                                                                                                                                                                                                                                                                                                                                                                                                                                                                                                                                                                                                                                         |
|                 | system designed to fit helmets with                                                                                                                                                                                                                                                                                                                                                                                                                                                                                                                                                                                                                                                                                                                                                                                                                                                                                                                                                                                                                                                                                                                                                                                                                                                                                                                                                                                                                                                                                                                                                                                                                                                                                                                                                                                                                                                                                                                                                                                                                                                                                            |
|                 | the Ops-Core® side rail system. Shield                                                                                                                                                                                                                                                                                                                                                                                                                                                                                                                                                                                                                                                                                                                                                                                                                                                                                                                                                                                                                                                                                                                                                                                                                                                                                                                                                                                                                                                                                                                                                                                                                                                                                                                                                                                                                                                                                                                                                                                                                                                                                         |
|                 | locks into the stowed, deployed, or                                                                                                                                                                                                                                                                                                                                                                                                                                                                                                                                                                                                                                                                                                                                                                                                                                                                                                                                                                                                                                                                                                                                                                                                                                                                                                                                                                                                                                                                                                                                                                                                                                                                                                                                                                                                                                                                                                                                                                                                                                                                                            |
|                 | halfway positions and can be released                                                                                                                                                                                                                                                                                                                                                                                                                                                                                                                                                                                                                                                                                                                                                                                                                                                                                                                                                                                                                                                                                                                                                                                                                                                                                                                                                                                                                                                                                                                                                                                                                                                                                                                                                                                                                                                                                                                                                                                                                                                                                          |
|                 | with one hand. Pivot and lock                                                                                                                                                                                                                                                                                                                                                                                                                                                                                                                                                                                                                                                                                                                                                                                                                                                                                                                                                                                                                                                                                                                                                                                                                                                                                                                                                                                                                                                                                                                                                                                                                                                                                                                                                                                                                                                                                                                                                                                                                                                                                                  |
|                 | assembly can be transferred to right                                                                                                                                                                                                                                                                                                                                                                                                                                                                                                                                                                                                                                                                                                                                                                                                                                                                                                                                                                                                                                                                                                                                                                                                                                                                                                                                                                                                                                                                                                                                                                                                                                                                                                                                                                                                                                                                                                                                                                                                                                                                                           |
|                 | or left of the shield for individual                                                                                                                                                                                                                                                                                                                                                                                                                                                                                                                                                                                                                                                                                                                                                                                                                                                                                                                                                                                                                                                                                                                                                                                                                                                                                                                                                                                                                                                                                                                                                                                                                                                                                                                                                                                                                                                                                                                                                                                                                                                                                           |
|                 | preference. Shield length is 6 inches.                                                                                                                                                                                                                                                                                                                                                                                                                                                                                                                                                                                                                                                                                                                                                                                                                                                                                                                                                                                                                                                                                                                                                                                                                                                                                                                                                                                                                                                                                                                                                                                                                                                                                                                                                                                                                                                                                                                                                                                                                                                                                         |
|                 | Shield thickness is .250 inches.                                                                                                                                                                                                                                                                                                                                                                                                                                                                                                                                                                                                                                                                                                                                                                                                                                                                                                                                                                                                                                                                                                                                                                                                                                                                                                                                                                                                                                                                                                                                                                                                                                                                                                                                                                                                                                                                                                                                                                                                                                                                                               |
| Competitive     | Unparalleled fit and function over any                                                                                                                                                                                                                                                                                                                                                                                                                                                                                                                                                                                                                                                                                                                                                                                                                                                                                                                                                                                                                                                                                                                                                                                                                                                                                                                                                                                                                                                                                                                                                                                                                                                                                                                                                                                                                                                                                                                                                                                                                                                                                         |
| Advantage       | similar product. The 0.250" thickness                                                                                                                                                                                                                                                                                                                                                                                                                                                                                                                                                                                                                                                                                                                                                                                                                                                                                                                                                                                                                                                                                                                                                                                                                                                                                                                                                                                                                                                                                                                                                                                                                                                                                                                                                                                                                                                                                                                                                                                                                                                                                          |
|                 | is rated to withstand fragmentation,                                                                                                                                                                                                                                                                                                                                                                                                                                                                                                                                                                                                                                                                                                                                                                                                                                                                                                                                                                                                                                                                                                                                                                                                                                                                                                                                                                                                                                                                                                                                                                                                                                                                                                                                                                                                                                                                                                                                                                                                                                                                                           |
|                 | while the premium anti-fog and anti-                                                                                                                                                                                                                                                                                                                                                                                                                                                                                                                                                                                                                                                                                                                                                                                                                                                                                                                                                                                                                                                                                                                                                                                                                                                                                                                                                                                                                                                                                                                                                                                                                                                                                                                                                                                                                                                                                                                                                                                                                                                                                           |
|                 | abrasion coatings give the shield a                                                                                                                                                                                                                                                                                                                                                                                                                                                                                                                                                                                                                                                                                                                                                                                                                                                                                                                                                                                                                                                                                                                                                                                                                                                                                                                                                                                                                                                                                                                                                                                                                                                                                                                                                                                                                                                                                                                                                                                                                                                                                            |
|                 | longer service life. Optically correct                                                                                                                                                                                                                                                                                                                                                                                                                                                                                                                                                                                                                                                                                                                                                                                                                                                                                                                                                                                                                                                                                                                                                                                                                                                                                                                                                                                                                                                                                                                                                                                                                                                                                                                                                                                                                                                                                                                                                                                                                                                                                         |
|                 | lens minimizes distortion and                                                                                                                                                                                                                                                                                                                                                                                                                                                                                                                                                                                                                                                                                                                                                                                                                                                                                                                                                                                                                                                                                                                                                                                                                                                                                                                                                                                                                                                                                                                                                                                                                                                                                                                                                                                                                                                                                                                                                                                                                                                                                                  |
|                 | optimizes visibility.                                                                                                                                                                                                                                                                                                                                                                                                                                                                                                                                                                                                                                                                                                                                                                                                                                                                                                                                                                                                                                                                                                                                                                                                                                                                                                                                                                                                                                                                                                                                                                                                                                                                                                                                                                                                                                                                                                                                                                                                                                                                                                          |
| Applications    | Police, Sheriff, National Guard,                                                                                                                                                                                                                                                                                                                                                                                                                                                                                                                                                                                                                                                                                                                                                                                                                                                                                                                                                                                                                                                                                                                                                                                                                                                                                                                                                                                                                                                                                                                                                                                                                                                                                                                                                                                                                                                                                                                                                                                                                                                                                               |
|                 | University Police, Riot Squad, Jail,                                                                                                                                                                                                                                                                                                                                                                                                                                                                                                                                                                                                                                                                                                                                                                                                                                                                                                                                                                                                                                                                                                                                                                                                                                                                                                                                                                                                                                                                                                                                                                                                                                                                                                                                                                                                                                                                                                                                                                                                                                                                                           |
|                 | Military                                                                                                                                                                                                                                                                                                                                                                                                                                                                                                                                                                                                                                                                                                                                                                                                                                                                                                                                                                                                                                                                                                                                                                                                                                                                                                                                                                                                                                                                                                                                                                                                                                                                                                                                                                                                                                                                                                                                                                                                                                                                                                                       |
| Comments        | See the Paulson Tactical videos at:                                                                                                                                                                                                                                                                                                                                                                                                                                                                                                                                                                                                                                                                                                                                                                                                                                                                                                                                                                                                                                                                                                                                                                                                                                                                                                                                                                                                                                                                                                                                                                                                                                                                                                                                                                                                                                                                                                                                                                                                                                                                                            |
|                 | https://www.assiles.assiles.assiles.assiles.assiles.assiles.assiles.assiles.assiles.assiles.assiles.assiles.assiles.assiles.assiles.assiles.assiles.assiles.assiles.assiles.assiles.assiles.assiles.assiles.assiles.assiles.assiles.assiles.assiles.assiles.assiles.assiles.assiles.assiles.assiles.assiles.assiles.assiles.assiles.assiles.assiles.assiles.assiles.assiles.assiles.assiles.assiles.assiles.assiles.assiles.assiles.assiles.assiles.assiles.assiles.assiles.assiles.assiles.assiles.assiles.assiles.assiles.assiles.assiles.assiles.assiles.assiles.assiles.assiles.assiles.assiles.assiles.assiles.assiles.assiles.assiles.assiles.assiles.assiles.assiles.assiles.assiles.assiles.assiles.assiles.assiles.assiles.assiles.assiles.assiles.assiles.assiles.assiles.assiles.assiles.assiles.assiles.assiles.assiles.assiles.assiles.assiles.assiles.assiles.assiles.assiles.assiles.assiles.assiles.assiles.assiles.assiles.assiles.assiles.assiles.assiles.assiles.assiles.assiles.assiles.assiles.assiles.assiles.assiles.assiles.assiles.assiles.assiles.assiles.assiles.assiles.assiles.assiles.assiles.assiles.assiles.assiles.assiles.assiles.assiles.assiles.assiles.assiles.assiles.assiles.assiles.assiles.assiles.assiles.assiles.assiles.assiles.assiles.assiles.assiles.assiles.assiles.assiles.assiles.assiles.assiles.assiles.assiles.assiles.assiles.assiles.assiles.assiles.assiles.assiles.assiles.assiles.assiles.assiles.assiles.assiles.assiles.assiles.assiles.assiles.assiles.assiles.assiles.assiles.assiles.assiles.assiles.assiles.assiles.assiles.assiles.assiles.assiles.assiles.assiles.assiles.assiles.assiles.assiles.assiles.assiles.assiles.assiles.assiles.assiles.assiles.assiles.assiles.assiles.assiles.assiles.assiles.assiles.assiles.assiles.assiles.assiles.assiles.assiles.assiles.assiles.assiles.assiles.assiles.assiles.assiles.assiles.assiles.assiles.assiles.assiles.assiles.assiles.assiles.assiles.assiles.assiles.assiles.assiles.assiles.assiles.assiles.assiles.assiles.assiles.assiles.assiles.assiles.assiles.assiles.assiles.assiles.assiles.assiles.as |
|                 | https://www.paulsonmfg.com/Tactical                                                                                                                                                                                                                                                                                                                                                                                                                                                                                                                                                                                                                                                                                                                                                                                                                                                                                                                                                                                                                                                                                                                                                                                                                                                                                                                                                                                                                                                                                                                                                                                                                                                                                                                                                                                                                                                                                                                                                                                                                                                                                            |
|                 | -Videos.php                                                                                                                                                                                                                                                                                                                                                                                                                                                                                                                                                                                                                                                                                                                                                                                                                                                                                                                                                                                                                                                                                                                                                                                                                                                                                                                                                                                                                                                                                                                                                                                                                                                                                                                                                                                                                                                                                                                                                                                                                                                                                                                    |