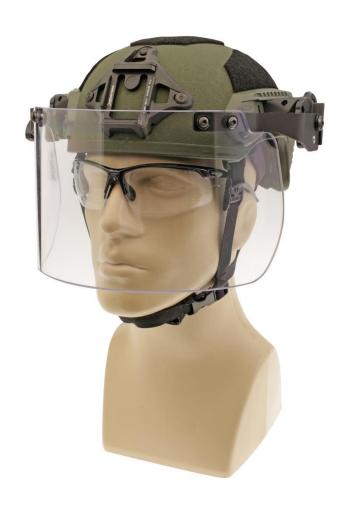

## DK7 Rail-Mount Face Shield Model DK7-X.250AF-RU

Rail-mount premium anti-fog/anti-abrasion coated face shield designed to fit United Shield International helmets with side rails. Helmet not included.

| Product Details          |                                                                                                                                                                                                                                                                                                                                                                                     |
|--------------------------|-------------------------------------------------------------------------------------------------------------------------------------------------------------------------------------------------------------------------------------------------------------------------------------------------------------------------------------------------------------------------------------|
| Product Name             | DK7-X.250AF-RU                                                                                                                                                                                                                                                                                                                                                                      |
| Material                 | Shield- Polycarbonate; Attachment                                                                                                                                                                                                                                                                                                                                                   |
|                          | System- Plastic alloy with aluminum                                                                                                                                                                                                                                                                                                                                                 |
|                          | arms and steel inserts/components.                                                                                                                                                                                                                                                                                                                                                  |
| Color                    | Shield- Clear                                                                                                                                                                                                                                                                                                                                                                       |
|                          | Attachment System- Black                                                                                                                                                                                                                                                                                                                                                            |
| Product Weight           | 1.38 lb.                                                                                                                                                                                                                                                                                                                                                                            |
| Specification            | NIJ 0104.02, V-50 rated for                                                                                                                                                                                                                                                                                                                                                         |
|                          | fragmentation                                                                                                                                                                                                                                                                                                                                                                       |
| Description              | Rail-Mount anti-fog coated face shield system designed to fit United Shield International helmets with side rails. Shield locks into the stowed, deployed, or halfway positions and can be released with one hand. Pivot and lock assembly can be transferred to right or left of the shield for individual preference. Shield length is 6 inches. Shield thickness is .250 inches. |
| Competitive<br>Advantage | Unparalleled fit and function over any similar product. The 0.250" thickness is rated to withstand fragmentation, while the premium anti-fog and anti-abrasion coatings give the shield a longer service life. Optically correct lens minimizes distortion and optimizes visibility.                                                                                                |
| Applications             | Police, Sheriff, National Guard,<br>University Police, Riot Squad, Jail,<br>Military                                                                                                                                                                                                                                                                                                |
| Comments                 | See the Paulson Tactical videos at: <a href="https://www.paulsonmfg.com/Tactical-videos.php">https://www.paulsonmfg.com/Tactical-videos.php</a>                                                                                                                                                                                                                                     |