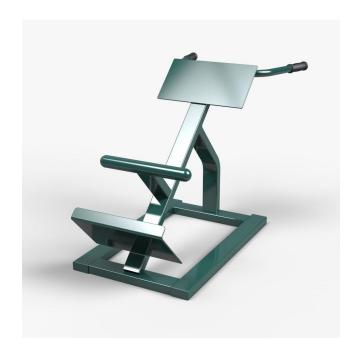

## **Back Extension**

Product # BEXT

Actual equipment may look different than shown due to frequent design upgrades. This equipment is designed for individuals weighing up to 330 lbs.

#### **Dimensions:**

47"L x 24"W x 34"H

Color: Green Weight: 80 lbs

Assembly:

N/A