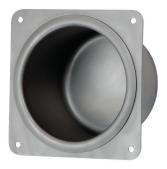

#### **Dimensions**

Height 7"
Width 7"
Depth 4.5"
Opening Dia 5.4"

### **Fabrication & Material**

One-piece drawn 16 gauge type 304 stainless steel seamless well is welded to 14 gauge stainless flange to ensure tight fit to wall surface. Bead blasted satin finish.