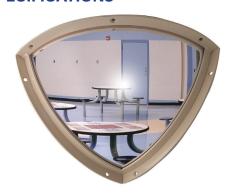

# DuraVision™ Mirror - Quarter Dome

## Model MQD-12 Weight 7.2 lbs

#### **Dimensions**

Length 19" Height 9.5" Depth 13.5"

### Color

Mirror: Silver Frame: Cream

#### **Fabrication & Material**

<u>Mirror:</u>  $^{1}/_{8}$ " polycarbonate with a pure silver reflective coating on inside surface. Fully enclosed foam insert fills cavity to reduce flexing and enhance strength.  $90^{\circ}$  view. <u>Frame:</u>  $^{3}/_{16}$  x 1" steel has recessed holes for fastening and slotted flange for mirror. Powder coated to provide durable smooth finish.