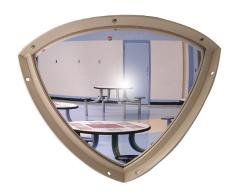

# DuraVision™ Mirror - Quarter Dome

#### **Dimensions**

Length 27" Height 9" Depth 19"

#### Color

Mirror: Silver Frame: Cream

#### **Fabrication & Material**

<u>Mirror:</u>  $^{1}/_{8}$ " polycarbonate with a pure silver reflective coating on inside surface. Fully enclosed foam insert fills cavity to reduce flexing and enhance strength.  $90^{\circ}$  view. <u>Frame:</u>  $^{3}/_{16}$  x 1" steel has recessed holes for fastening and slotted flange for mirror. Powder coated to provide durable smooth finish.