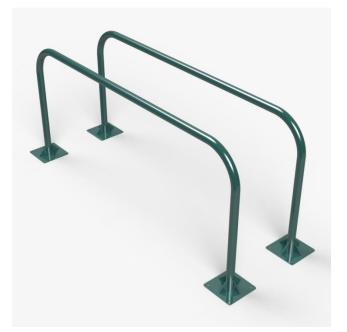

# **Parallel Bar**

Product # PBAR

Actual equipment may look different than shown due to frequent design upgrades. This equipment is designed for individuals weighing up to 330 lbs.

#### **Dimensions:**

96"L x 34"W x 42"H Color: Green Weight: 150 lbs Assembly: N/A