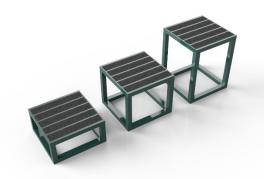

## **Plyo Boxes**

Product # PBOX
Actual equipment may look
different than shown due to
frequent design upgrades. This
equipment is designed for
individuals weighing up to 330 lbs.

### **Dimensions:**

24" L x 24" W x 12"H 24" L x 24" W x 21"H 24" L x 24" W x 30"H

**Color:** Green

Weight: 150 lbs. Assembly:

N/A