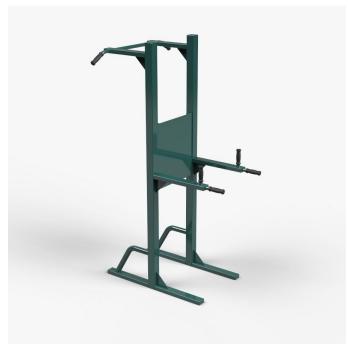

# **Pull Up & Dip Station**

Product # PDIP

Actual equipment may look different than shown due to frequent design upgrades. This equipment is designed for individuals weighing up to 330 lbs.

#### **Dimensions:**

51"L x 43"W x 88"H

Color: Green Weight: 175 lbs Assembly: N/A