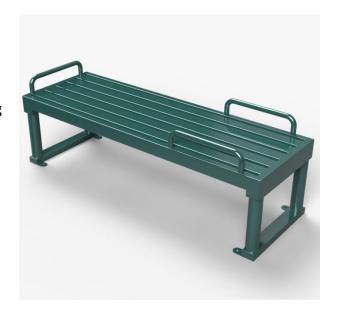

# Sit Up Bench

Product # STUP

Actual equipment may look different than shown due to frequent design upgrades. This equipment is designed for individuals weighing up to 330 lbs.

#### **Dimensions:**

72"L x 24"W x 25"H

Color: Green Weight: 180 lbs Assembly: N/A