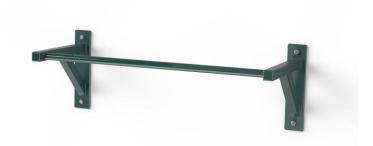

# Wall Mounted Pull Up Bar

Product # WBAR
Actual equipment may look
different than shown due to
frequent design upgrades. This
equipment is designed for
individuals weighing up to 330 lbs.

### **Dimensions:**

54" L x 20.5" D x 18"H

## **Cross Bar Dimensions:**

48" L

**Color:** 

Green

Weight:

55 lbs.

Assembly:

N/A