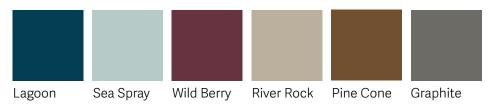

# NORIX B-Side Table/Chair

## Square and Round

B-Side is an ideal companion to any of the Norix roto seating products. B-Side is durable, safe, easy to clean and a natural table or stool. Optional ballasting of 50lbs.

### **SQUARE** 18"L x 18"W x 18"H

- One-piece, Rotationally-Molded
- High-impact Polyethylene
- Ultraviolet light stabilizers (to reduce fading)
- TruColor™ Polymer
- Molded-in Glides
- Ballasting 50lbs

### ROUND 18"Dia x 18"H

- One-piece, Rotationally-Molded
- High-impact Polyethylene
- Ultraviolet light stabilizers (to reduce fading)
- TruColor™ Polymer
- Molded-in Glides
- Ballasting 50lbs

#### Colors