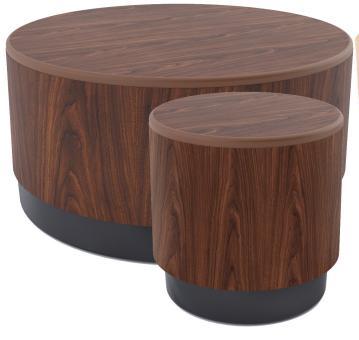

### **PREMIUM** 18" & 36"

- Molded Raven Plinth Base
- · Coordinating molded edge
- Internal Rib Support Structure
- Secure non-removable glides
- Ballasting must be specified at time of order
- 18" weight is 25 lbs
- 36" weight is 81 lbs

#### **Premium Base**

Raven