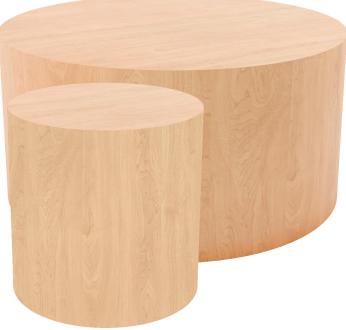

### **STANDARD** 18" & 36"

- Internal Rib Support Structure
- Secure non-removable glides
- Ballasting available at time of order or onsite
- 18" weight is 25 lbs
- 36" weight is 75 lbs