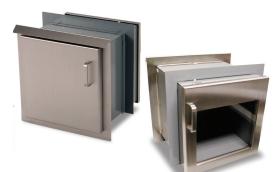

### **Fabrication & Material**

\*Intended for indoor use only

Cut, notched, formed and welded 11 gauge steel frame with 11 gauge stainless steel doors and 18 gauge piano hinge. Primed painted housing. Stainless steel door. Installation

Outer frame is field welded to box after installation. Wall opening size: 15 1/2" x 15 1/2".