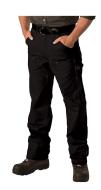

## Logger Duck Canvas Jeans with Double Reinforced Knee

SKU: 1998

Made in Canada

Flame Resistant No

Features Midweight

• 100% spun cotton,

Duck Canvas

## **Details:**

- Sits at waist
- Relaxed fit in seat and thigh
- Ample straight leg
- 2 front riveted pockets
- Right pocket includes a watch pocket
- 2 back pockets
- Tool pocket on right leg
- Tool pocket on left leg
- 7 Belt loops
- Buttons at waist to insert suspenders
- Brass zipper & button front closure
- Triple stitched on main seams
- High resistance thread
- Rivets at all stress points
- Double reinforced knees
- Opening for knee pad
- Care: Home wash