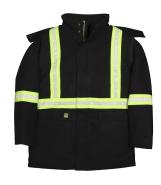

## **Details:**

- 2 large bottom patch pockets with concealed snap flap closure and side hand warmer pockets
- Interior left chest pocket with concealed snap flap closure
- Knit interior cuffs
- Interior windbreaker snow belt at waist
- Storm flap, concealed with snap & zipper, front closure
- Snap on detachable hood with adjustable string and velcro front closure
- Elastic waist on back for more comfort
- Pleated back
- Bar-tacked at all stress points
- Reflective Material placement provides 360° visibility with 2 vertical stripes on the front, a horizontal stripe around the waist, a horizontal stripe around each arm and an "X" on back.
- Care: Industrial wash