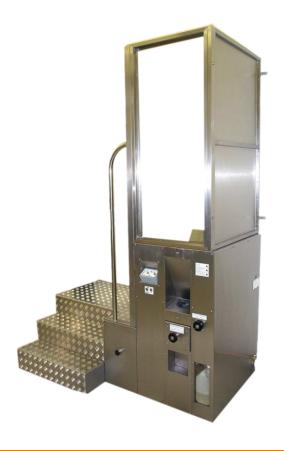

# Retro-fit banned substance recovery unit

- Deigned to be installed in any room
- Semi-Automatic where operative controls all aspects of recovery process
- All items washed and disinfected in hermetically sealed recovery chamber
- · Left-hand or right-hand access available
- Straight, left-hand or right-hand steps available
- Manacle bar
- Easy to assemble and install
- Uses DL6 defoamed, anti-microbial concentrate that sanitizes all recovered items

#### **WC Unit:**

- Main body
- WC Bowl
- Recovery Chamber
- Automatic Dosing unit

#### **Side Screen:**

 Manufactured form stainless steel with 9mm thick laminated viewing panel

#### Rear Screen:

Stainless steel frame and infill panel