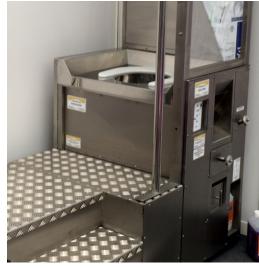

# Retro-fit banned substance recovery unit

- Deigned to be installed in any room
- Semi-Automatic where operative controls all aspects of recovery process
- All items washed and disinfected in hermetically sealed recovery chamber
- · Left-hand or right-hand access available
- Straight, left-hand or right-hand steps available
- Manacle bar
- Easy to assemble and install
- Uses DL6 defoamed, anti-microbial concentrate that sanitizes all recovered items

#### **WC Unit:**

- Main body
- WC Bowl
- Recovery Chamber
- Automatic Dosing unit

#### **Side Screen:**

 Manufactured form stainless steel with 9mm thick laminated viewing panel