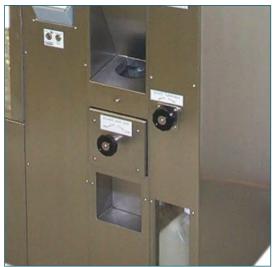

#### **WC Unit:**

- Main body
- WC Bowl
- Recovery Chamber
- Automatic Dosing unit

# **Main Services Required:**

- Mains Water A minimum of 4 Bar (approx. 56psi) at a volume of 10 litres/minute
- Electricity Mains electrical feed 110v or 240v (specify when ordering)
- Soil Via a 2" BSP waste socket